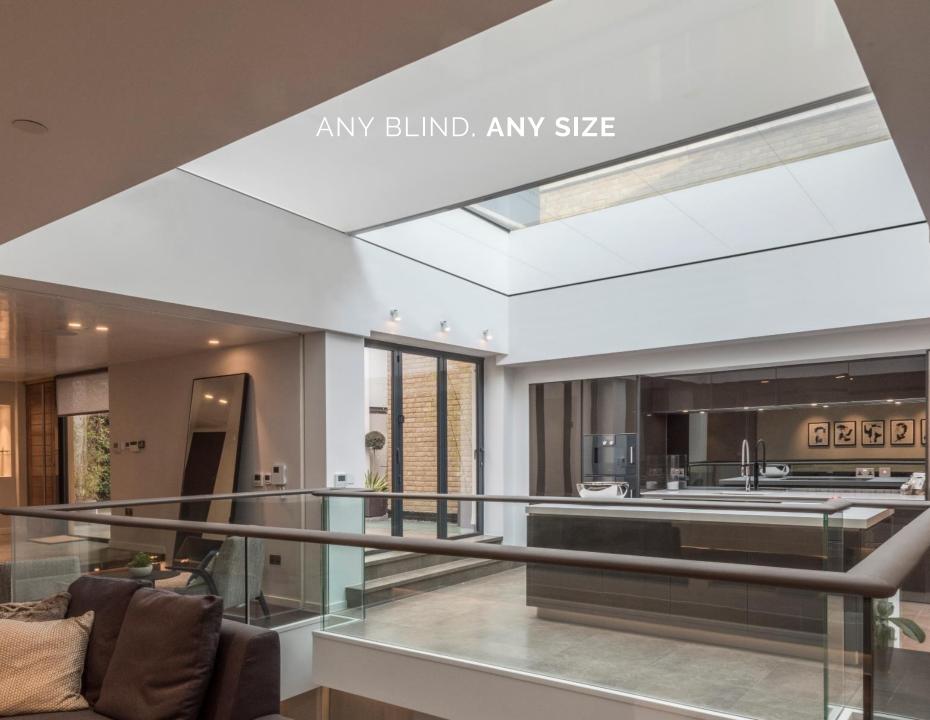

# **BESPOKE** SOLUTIONS

Bespoke solution to blend in with aluminium and powder coated structure.

| Series                         | Description                                                                                          | Benefits                                                                                                                                                                          |
|--------------------------------|------------------------------------------------------------------------------------------------------|-----------------------------------------------------------------------------------------------------------------------------------------------------------------------------------|
| BLINDSPACE S<br>STANDARD       | Extruded boxes and covers in standard sizes with holes for end caps and alignment of multiple boxes. | <ul><li>Standard sizes</li><li>Cost efficient</li><li>Quick delivery</li></ul>                                                                                                    |
| BLINDSPACE C CUSTOM            | Custom made boxes that are made to any size to house blinds, guide wires and side channels.          | <ul> <li>Any box shape and size</li> <li>Side boxes for blackout, flyscreen or tensioned blinds</li> <li>Suitable for skylight blinds, gable blinds and double blinds,</li> </ul> |
| BLINDSPACE M MODULAR SYSTEM    | Versatile modular system with multiple configurations and accessories including LED in-box lighting. | <ul> <li>Flexibility in configurations</li> <li>Side boxes for blackout, flyscreen or tensioned blinds</li> <li>Add-ons such as LED</li> </ul>                                    |
| BLINDSPACE E BESPOKE EXTRUSION | Bespoke extrusions of boxes and covers in any size and design for larger projects.                   | <ul><li>Flexibility in design</li><li>Allows for add-ons</li><li>Cost efficient</li></ul>                                                                                         |