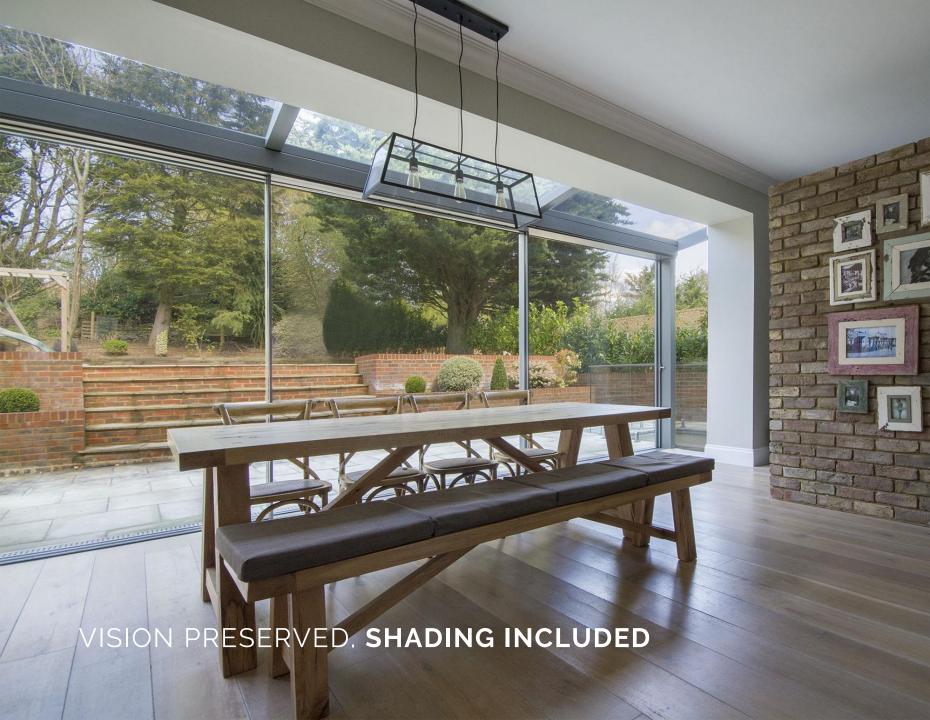

#### **BL'ND**SPACE®

Blinds fully aligned with bi-folding doors

Concealed roller blinds in modern kitchen extensions with no corner post.

## **CLEAN** LINES

Whole house with electric blinds hidden in every window.