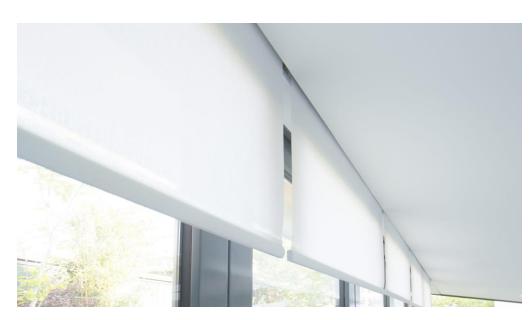

### SHADING WHEN NEEDED

A beautiful end result with blinds appearing only when needed. Blindspace boxes can be made to fit any size of window and blind.

Blind hardware including side channels and cords are all concealed when not in use.

## MINIMAL DESIGN ULTIMATE FINISH

Only fabric visible when the blind is fully deployed, here with LED light from below.