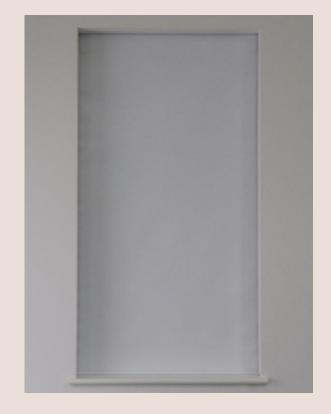

### SHADING WHEN NEEDED

A beautiful end result with blinds appearing only when needed. Blindspace boxes can be made to fit any size of window and blind.

Blind hardware including side channels and cords are all concealed when not in use.

## MINIMAL DESIGN ULTIMATE FINISH

Only fabric visible when the blind is fully deployed, here with LED light from below.