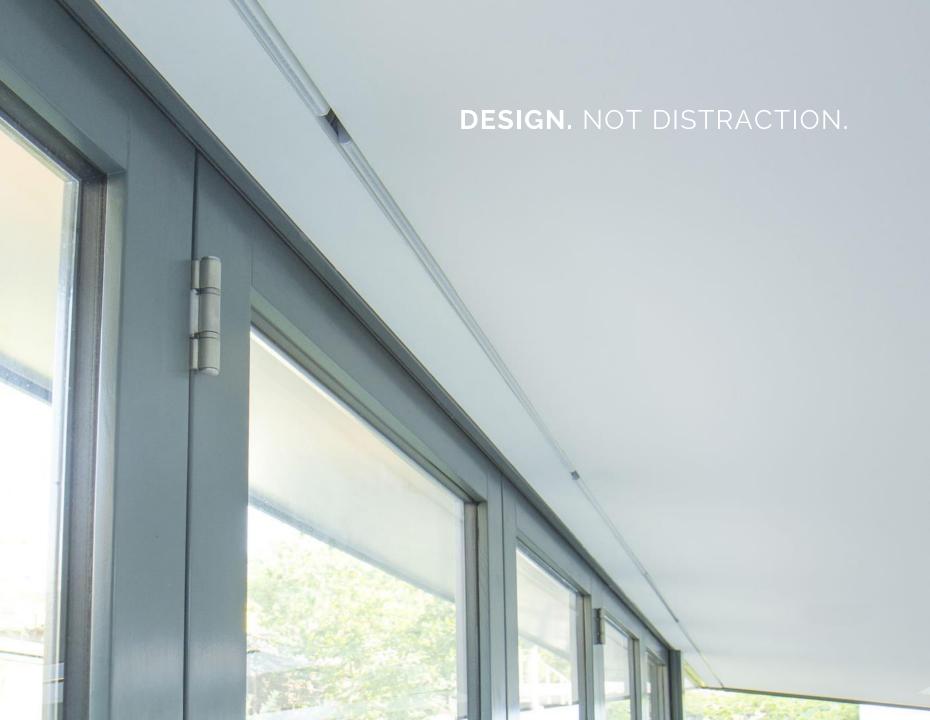

### SHADING WHEN NEEDED

A beautiful end result with blinds appearing only when needed. Blindspace boxes can be made to fit any size of window and blind.

Blind hardware including side channels and cords are all concealed when not in use.

## MINIMAL DESIGN ULTIMATE FINISH

Only fabric visible when the blind is fully deployed, here with LED light from below.