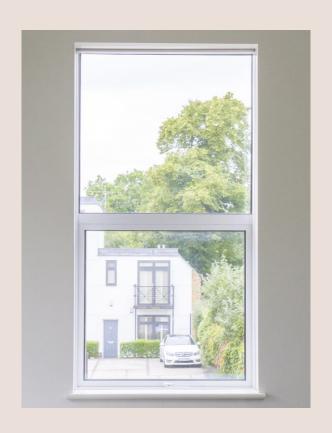

### SHADING WHEN NEEDED

A beautiful end result with blinds appearing only when needed. Blindspace boxes can be made to fit any size of window and blind.

Blind hardware including side channels and cords are all concealed when not in use.