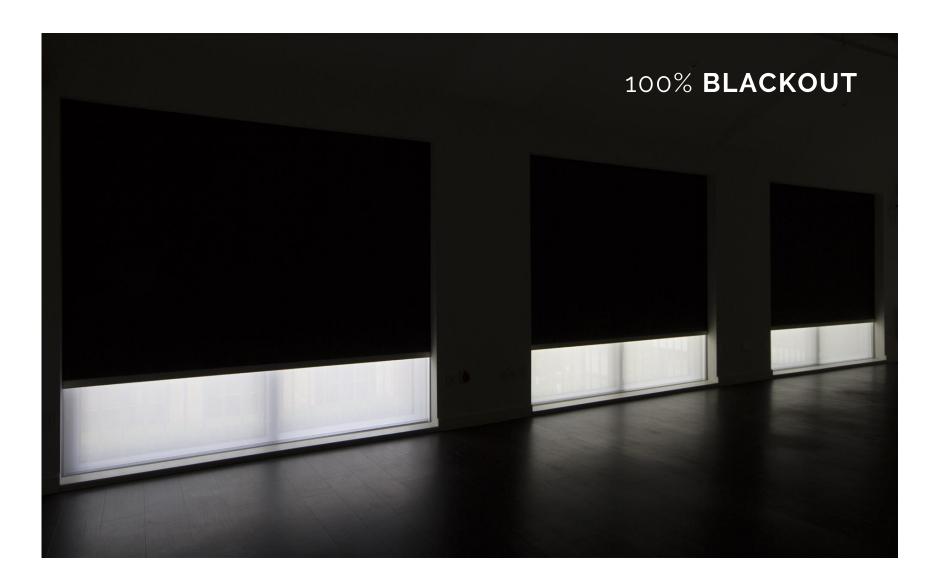

### SHADING WHEN NEEDED

A beautiful end result with blinds appearing only when needed. Blindspace boxes can be made to fit any size of window and blind.

Blind hardware including side channels and cords are all concealed when not in use.

## MINIMAL DESIGN ULTIMATE FINISH

Only fabric visible when the blind is fully deployed, here with LED light from below.