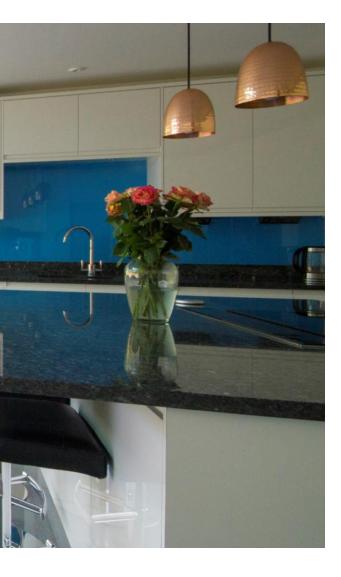

#### **BL'ND**SPACE®

Blinds fully aligned with bi-folding doors

Concealed roller blinds in modern kitchen extensions with no corner post.