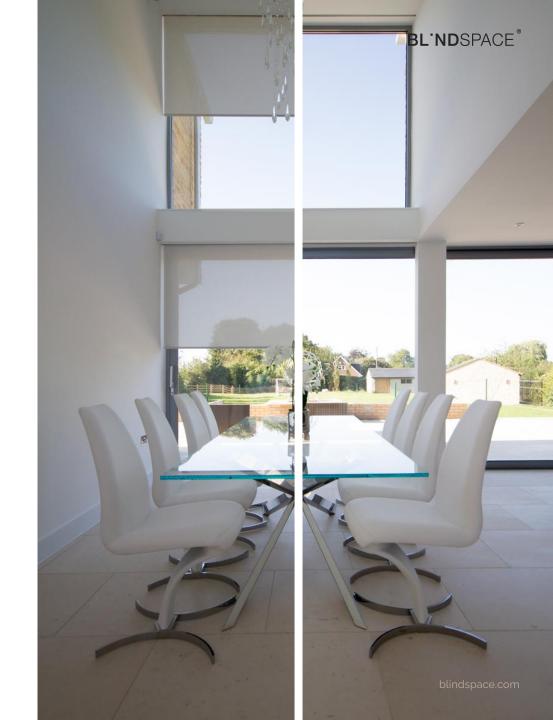

#### **BL'ND**SPACE®

Blinds fully aligned with bi-folding doors

Concealed roller blinds in modern kitchen extensions with no corner post.