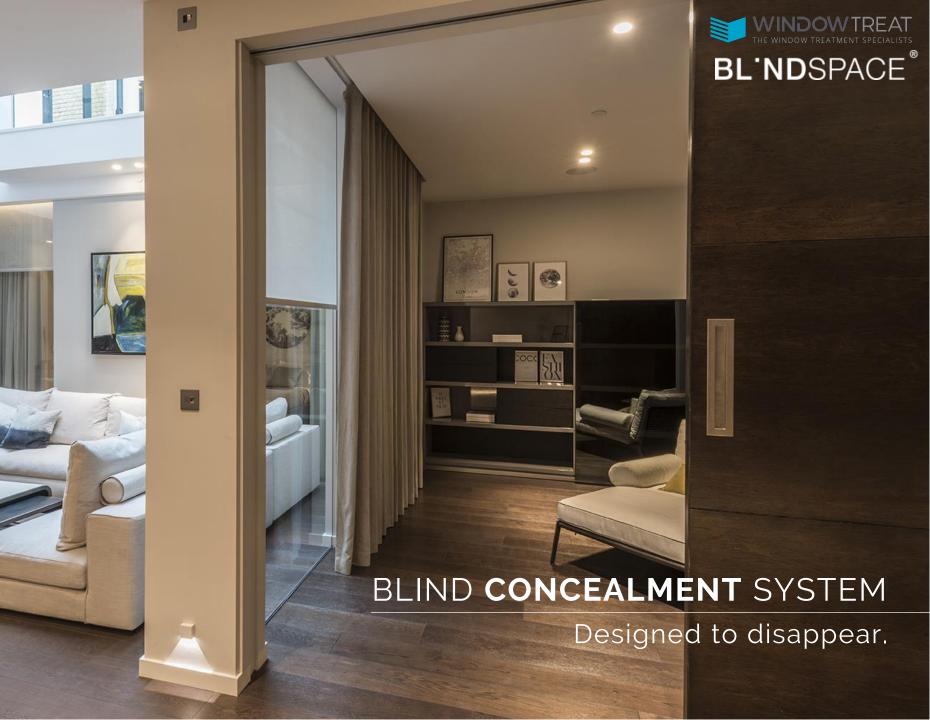

### SHADING WHEN NEEDED

A beautiful end result with blinds appearing only when needed. Blindspace boxes can be made to fit any size of window and blind.

Blind hardware including side channels and cords are all concealed when not in use.

#### **BL'ND**SPACE®

Blinds fully aligned with bi-folding doors

Concealed roller blinds in modern kitchen extensions with no corner post.