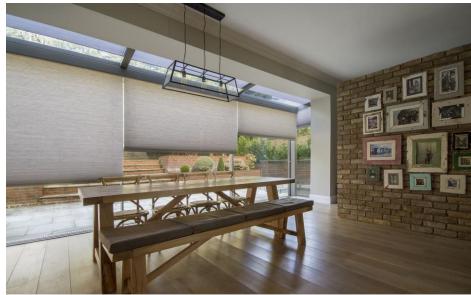

#### **BL'ND**SPACE®

Blinds fully aligned with bi-folding doors

Concealed roller blinds in modern kitchen extensions with no corner post.

## **CLEAN** LINES

Whole house with electric blinds hidden in every window.