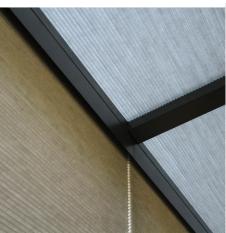

### SHADING WHEN NEEDED

A beautiful end result with blinds appearing only when needed. Blindspace boxes can be made to fit any size of window and blind.

Blind hardware including side channels and cords are all concealed when not in use.

## MINIMAL DESIGN ULTIMATE FINISH

Only fabric visible when the blind is fully deployed, here with LED light from below.