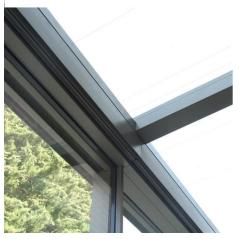

### SHADING WHEN NEEDED

A beautiful end result with blinds appearing only when needed. Blindspace boxes can be made to fit any size of window and blind.

Blind hardware including side channels and cords are all concealed when not in use.

## MINIMAL DESIGN ULTIMATE FINISH

Only fabric visible when the blind is fully deployed, here with LED light from below.