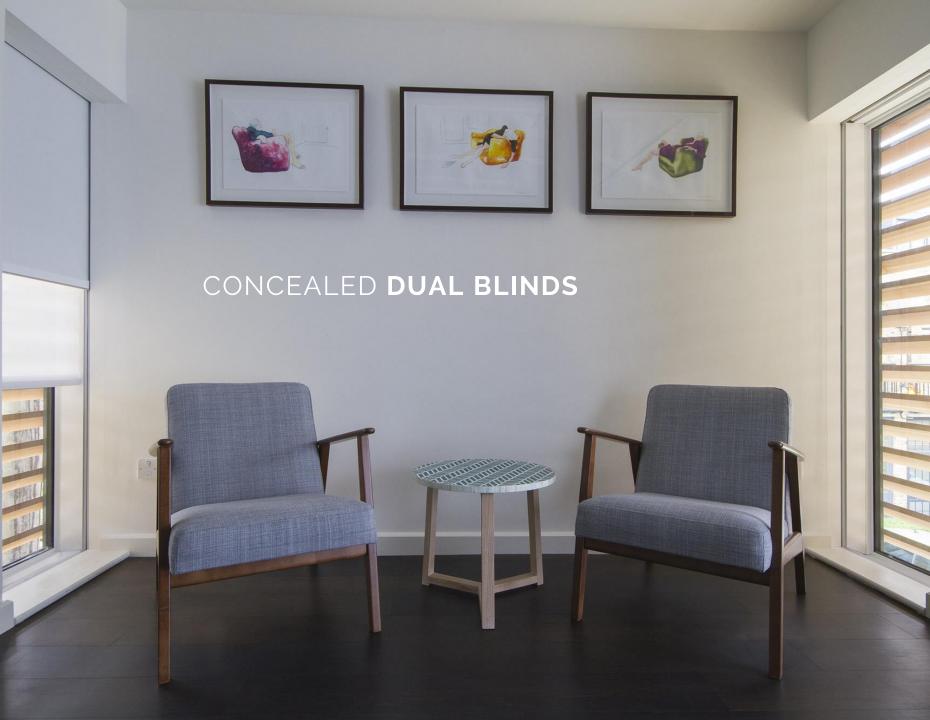

### SHADING WHEN NEEDED

A beautiful end result with blinds appearing only when needed. Blindspace boxes can be made to fit any size of window and blind.

Blind hardware including side channels and cords are all concealed when not in use.