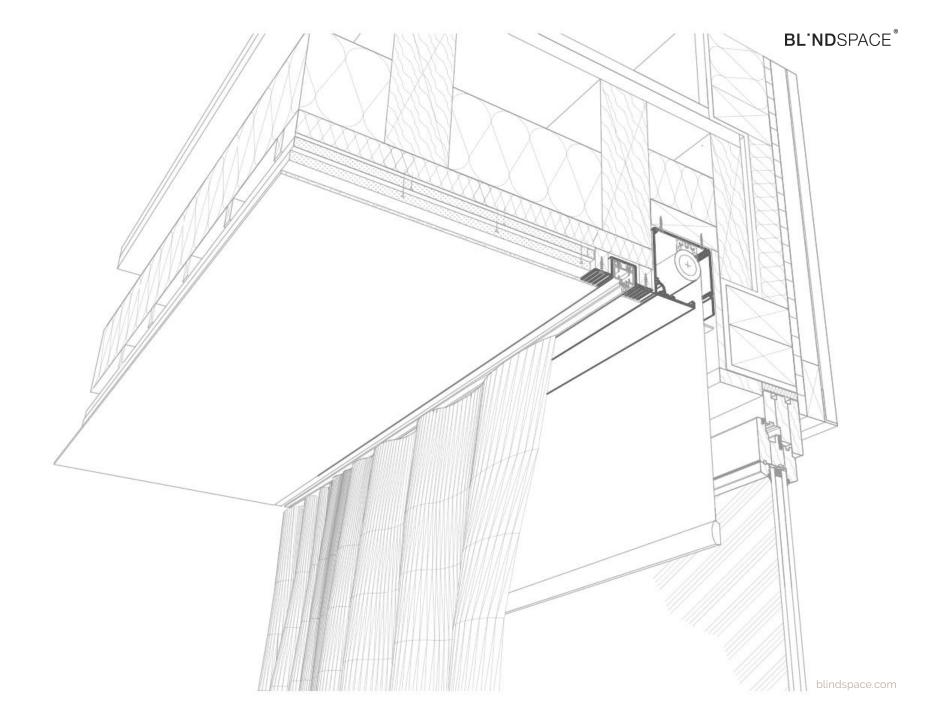

#### CONCEALED BLINDS

Blindspace is the leading provider of solutions to conceal blinds and recess curtain tracks. Our standard, modular and custom products are designed to conceal any type of blind, in any type of window or skylight. Our products to recess curtain tracks, can be used with manual curtain tracks and with most motorised curtain systems available on the market.

### SHADING WHEN NEEDED

A beautiful end result with blinds appearing only when needed. Blindspace boxes can be made to fit any size of window and blind.

Blind hardware including side channels and cords are all concealed when not in use.