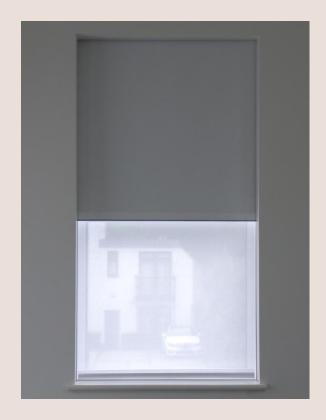

### SHADING WHEN NEEDED

A beautiful end result with blinds appearing only when needed. Blindspace boxes can be made to fit any size of window and blind.

Blind hardware including side channels and cords are all concealed when not in use.

## MINIMAL DESIGN ULTIMATE FINISH

Only fabric visible when the blind is fully deployed, here with LED light from below.