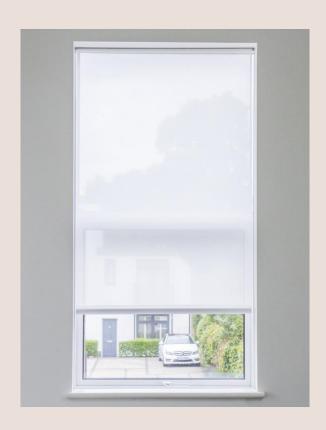

### SHADING WHEN NEEDED

A beautiful end result with blinds appearing only when needed. Blindspace boxes can be made to fit any size of window and blind.

Blind hardware including side channels and cords are all concealed when not in use.

## MINIMAL DESIGN ULTIMATE FINISH

Only fabric visible when the blind is fully deployed, here with LED light from below.