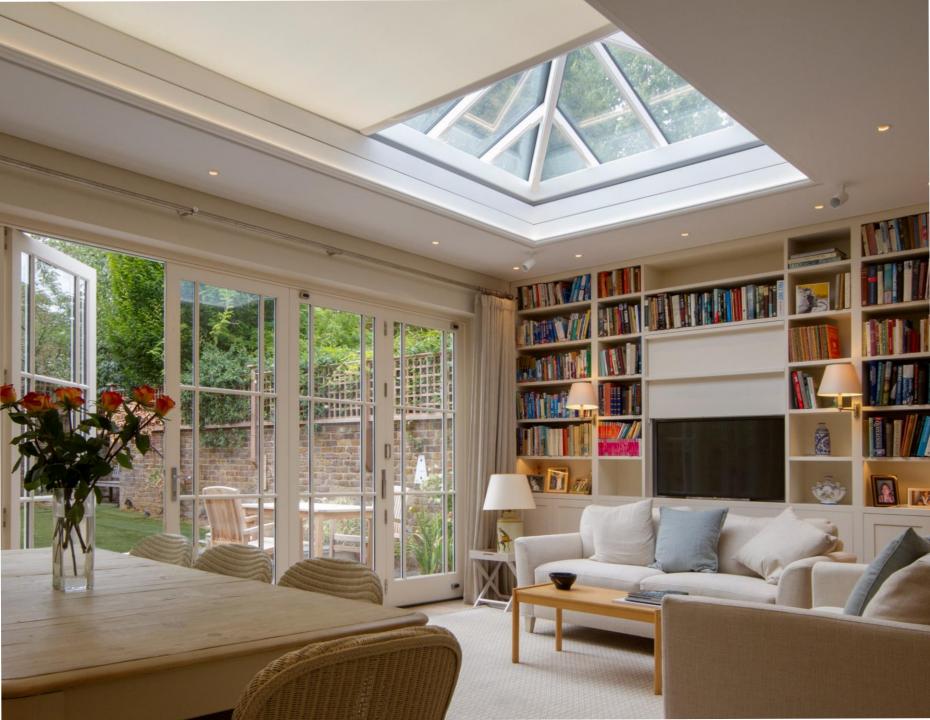

### SHADING WHEN NEEDED

A beautiful end result with blinds appearing only when needed. Blindspace boxes can be made to fit any size of window and blind.

Blind hardware including side channels and cords are all concealed when not in use.

## MINIMAL DESIGN ULTIMATE FINISH

Only fabric visible when the blind is fully deployed, here with LED light from below.