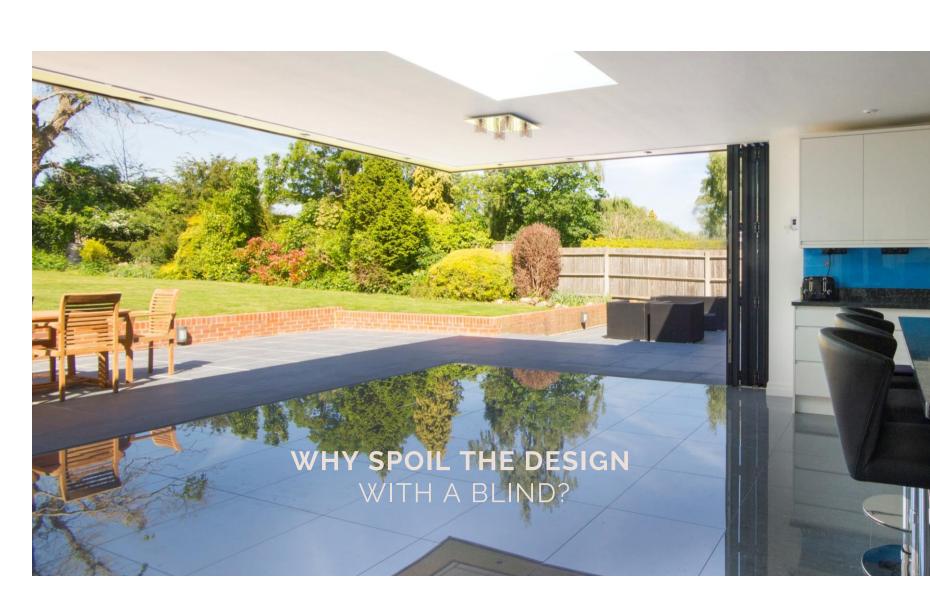

### SHADING WHEN NEEDED

A beautiful end result with blinds appearing only when needed. Blindspace boxes can be made to fit any size of window and blind.

Blind hardware including side channels and cords are all concealed when not in use.

#### **BL'ND**SPACE®

Blinds fully aligned with bi-folding doors

Concealed roller blinds in modern kitchen extensions with no corner post.